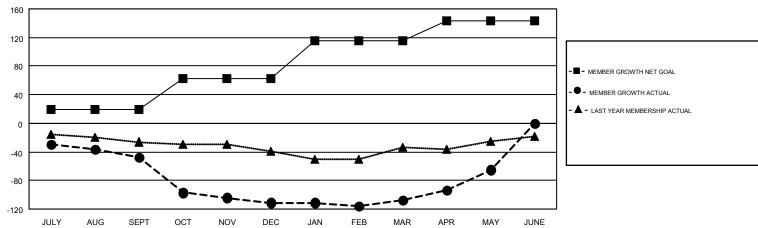

## GMT MONTHLY MEMBERSHIP PROGRESS REPORT

Results as of: 5/31/2018

Multiple District 38

GMT: WILLIAM PHILLIPI

LOCATION: NEBRASKA

GMT CA 1

|               | Club          | s         |               | Members               |                           |                         |                                                    |  |
|---------------|---------------|-----------|---------------|-----------------------|---------------------------|-------------------------|----------------------------------------------------|--|
|               | RESULTS FOR   | 2017-2018 |               | RESULTS FOR 2017-2018 |                           |                         |                                                    |  |
| QUARTER       | NEW CLUB GOAL | NEW CLUBS | DROPPED CLUBS | QUARTER               | MEMBER GROWTH NET<br>GOAL | MEMBER GROWTH<br>ACTUAL | DROPPED<br>MEMBERS ACTUAL<br>(including transfers) |  |
| JULY/AUG/SEPT | 0             | 0         | 2             | JULY/AUG/SEPT         | 19                        | 52                      | 93                                                 |  |
| OCT/NOV/DEC   | 1             | 0         | 1             | OCT/NOV/DEC           | 43                        | 40                      | 101                                                |  |
| JAN/FEB/MAR   | 2             | 0         | 1             | JAN/FEB/MAR           | 53                        | 81                      | 77                                                 |  |
| APR/MAY/JUNE  | 1             | 1         | 0             | APR/MAY/JUNE          | 28                        | 81                      | 36                                                 |  |

## GOALS AND ACTUAL MEMBERS CUMULATIVE

| DROPPED CLUBS: 4     |           | 66 CLUBS OF 135 ADDED 1 OR MORE<br>NEW MEMBERS | GENDER DISTRIBUTION  MALE 2,562 (74.02%) |              |     |
|----------------------|-----------|------------------------------------------------|------------------------------------------|--------------|-----|
| DROPPED MEMBERS      |           |                                                | FEMALE                                   | 899 (25.98%) |     |
| DECEASED             | 45        | CLICK HERE FOR CUMULATIVE                      | TOTAL FAMILY UNIT MEMBERS                |              | 737 |
| CLUB CANCELLED OTHER | 33<br>229 | MEMBERSHIP DATA                                | FAMILY MEMBERS PAYING HALF               |              | 374 |
| TOTAL                | 307       |                                                |                                          |              |     |