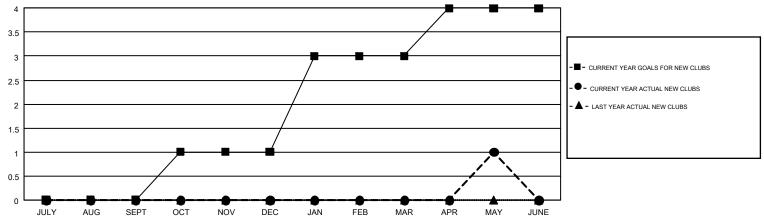

## GMT MONTHLY MEMBERSHIP PROGRESS REPORT

Results as of: 5/31/2018

Multiple District 38

GMT: WILLIAM PHILLIPI

LOCATION: NEBRASKA

GMT CA 1

|               | Club          | s         |               | Members               |                           |                         |                                                    |  |
|---------------|---------------|-----------|---------------|-----------------------|---------------------------|-------------------------|----------------------------------------------------|--|
|               | RESULTS FOR   | 2017-2018 |               | RESULTS FOR 2017-2018 |                           |                         |                                                    |  |
| QUARTER       | NEW CLUB GOAL | NEW CLUBS | DROPPED CLUBS | QUARTER               | MEMBER GROWTH NET<br>GOAL | MEMBER GROWTH<br>ACTUAL | DROPPED<br>MEMBERS ACTUAL<br>(including transfers) |  |
| JULY/AUG/SEPT | 0             | 0         | 2             | JULY/AUG/SEPT         | 19                        | 52                      | 93                                                 |  |
| OCT/NOV/DEC   | 1             | 0         | 1             | OCT/NOV/DEC           | 43                        | 40                      | 101                                                |  |
| JAN/FEB/MAR   | 2             | 0         | 1             | JAN/FEB/MAR           | 53                        | 81                      | 77                                                 |  |
| APR/MAY/JUNE  | 1             | 1         | 0             | APR/MAY/JUNE          | 28                        | 81                      | 36                                                 |  |

## GOALS AND ACTUAL NEW CLUBS CUMULATIVE